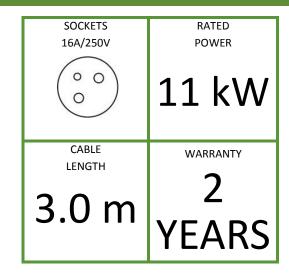

## **Features**

| Index no.                                                                                  | 11342A00.18-1                     |
|--------------------------------------------------------------------------------------------|-----------------------------------|
| Power plug                                                                                 | IEC 60309 16A/400V                |
| Cable                                                                                      | H05VV-F 5 x 2.5 mm², 3.0 m, black |
| Sockets                                                                                    | 18 x NF C61-314 16A/250V          |
| Additional components                                                                      | Absence                           |
| Maximum unit load                                                                          | 3x16A                             |
| Unit rated power                                                                           | 3x3680W                           |
| Dimensions (L x W x D) [mm]                                                                | 1019 x 44 x 68                    |
| Net weight [kg]                                                                            | 2.7                               |
| Gross weight [kg]                                                                          | 3.2                               |
| Housing                                                                                    | 0U, black aluminum                |
| Fixed brackets type 44                                                                     |                                   |
| Brackets for BKT 4DC cabinets (set) Index: 111SA200011.3                                   |                                   |
| Brackets for BKT SRS/SSRS cabinets<br>(must be ordered separatley)<br>Index: 111SA200018.3 |                                   |
| Power plug view                                                                            |                                   |